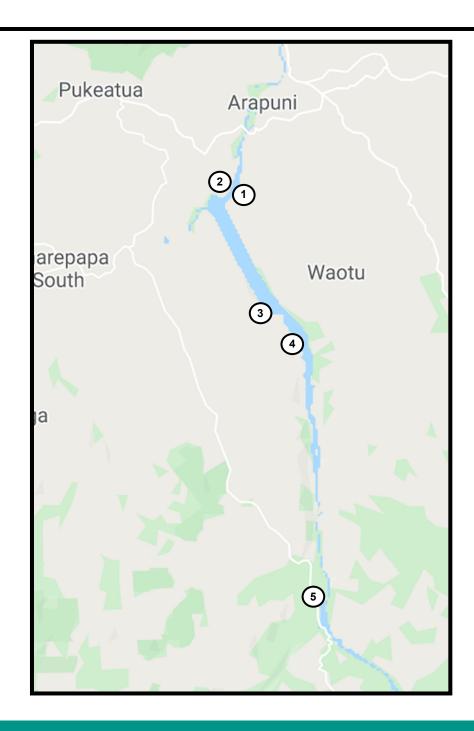

#### 1. Jones Landing

Jones Landing boat ramp off Lake (Apapuni) Road. Provides access to whole lake especially north eastern arm. Camping (fully self contained campervans only) permitted short term.

#### 2. Bulmers Landing

Boat ramp at end of Bulmer Road.

#### 3. Arapuni Landing

Boat ramp at Arapuni Landing Road

## 4. The Landing

Landing Road off Mangare Road - gravel road where farm gates must be left as you found them.

## 5. Waipapa Road

Boat ramp below Waipapa Dam gives access to upper end of lake.